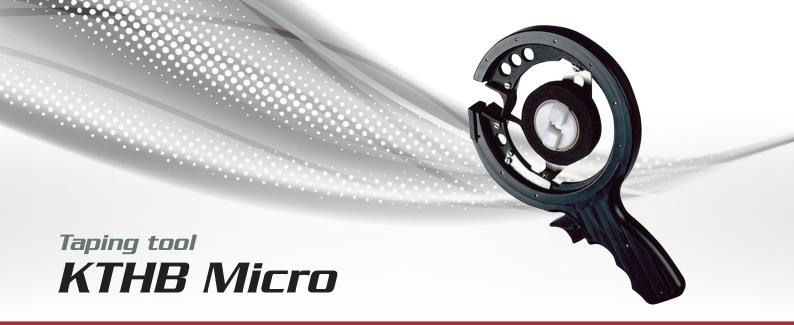

### SMALLEST, MOBILE TAPING MACHINE

The KTHB Micro makes taping and spot taping incredibly easy, even on the assembly board. This machine is the first step towards reproducible quality compared with manual taping. Consistent tape tension and an ergonomic motion lead to a uniform slope and wrinkle-free surface.

## Developed for production of shorter tape lengths

 Processes conventional adhesive tape widths up to 19mm and a tape core diameter of 1,5" or 1,25"

# High quality in a manually guided process

- Consistent tape tension and guiding guarantee wrinkle-free taping
- Controlled process through constant hand motion with the mobile device

| Application                                 | for all taping and spot taping<br>processes, can also be used<br>directly on form and assembly<br>boards |
|---------------------------------------------|----------------------------------------------------------------------------------------------------------|
| Tape material                               | all conventional adhesive tapes                                                                          |
| Tape width                                  | 9 – 19 mm                                                                                                |
| Tape core diameter                          | 1.5" or 1.25", optional 1"                                                                               |
| Required distance between harness and board | 100 mm                                                                                                   |
| Taping diameter                             | 3 – 20 mm                                                                                                |
| Dimensions (W×H×D)                          | 155 × 250 × 30 mm                                                                                        |
| Weight                                      | 0.36 kg                                                                                                  |