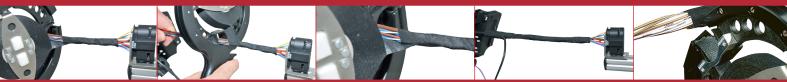

### SMALLEST, MOBILE TAPING MACHINE

The KTHB Micro makes taping and spot taping incredibly easy, even on the assembly board. This machine is the first step towards reproducible quality compared with manual taping. Consistent tape tension and an ergonomic motion lead to a uniform slope and wrinkle-free surface.

#### Time savings through continuous taping process

- Higher rotational speed with continuous hand movement
- Integrated cutting device

# High quality in a manually guided process

- Consistent tape tension and guiding guarantee wrinkle-free taping
- Controlled process through constant hand motion with the mobile device

| Application                                 | for all taping and spot taping<br>processes, can also be used<br>directly on form and assembly<br>boards |
|---------------------------------------------|----------------------------------------------------------------------------------------------------------|
| Tape material                               | all conventional adhesive tapes                                                                          |
| Tape width                                  | 9 – 19 mm                                                                                                |
| Tape core diameter                          | 1.5" or 1.25", optional 1"                                                                               |
| Required distance between harness and board | 100 mm                                                                                                   |
| Taping diameter                             | 3 – 20 mm                                                                                                |
| Dimensions (W×H×D)                          | 155 × 250 × 30 mm                                                                                        |
| Weight                                      | 0.36 kg                                                                                                  |