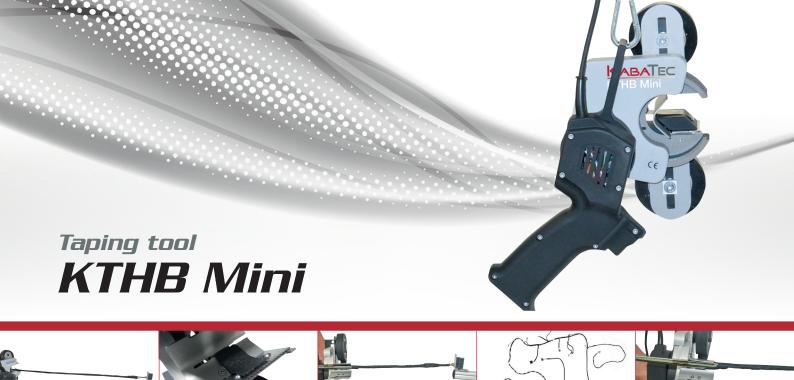

# MOBILE CABLE TAPING TOOL

The KTHB Mini is a mobile, electric taping tool for use on assembly boards. This makes it possible to tape longer segments quickly and easily.