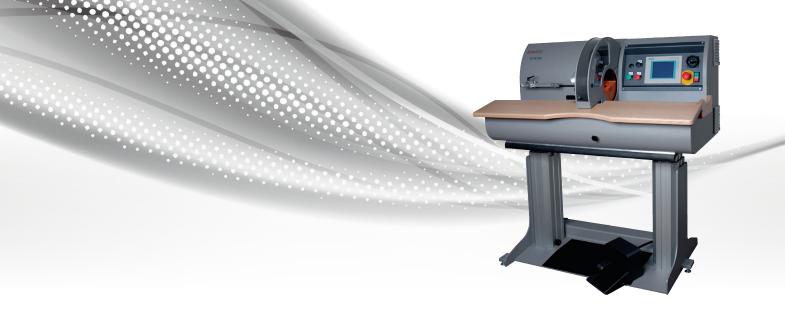

## THE ALLROUNDER

This compact, program-controlled machine with its numerous useful features is designed for efficient cable harness production and a diverse range of taping tasks.

# **PROGRAMMING**

• 100 programs each with 20 programming steps

# **OPTIONS**

- Electric height adjustment
- Tape unwinding device (to reduce twisting with small cable diameters)
- Centralized data storage
- Double taping processing of two sections of tape simultaneously; e.g.: aluminum PVC
- Device for processing tapes with carrier films
- Height-adjustable winding table
- Customer-specific winding tables for different taping requirements.
- Pneumatic gripper for different housing geometries and cable harness diameters

| Application                                     | Taping cable harnesses and modules<br>(e.g. door cable harnesses, mirror<br>wiring, battery cable harnesses, roof<br>cable harnesses, etc.) |
|-------------------------------------------------|---------------------------------------------------------------------------------------------------------------------------------------------|
| Tape material                                   | all conventional adhesive tapes                                                                                                             |
| Tape width                                      | 9 – 19 mm                                                                                                                                   |
| Tape outer diameter                             | up to 180 mm                                                                                                                                |
| Tape core diameter                              | 1.5" and 3"                                                                                                                                 |
| Rotational speed                                | 100 – 1000 rpm, programmable                                                                                                                |
| Winding head                                    | open or closed placed automatically in tape attachment position                                                                             |
| Feed rate                                       | 0 – 70 mm/rotation, programmable roll-feed                                                                                                  |
| Tape-end detection                              | contactless                                                                                                                                 |
| Cable harness diameter                          | up to 20 mm                                                                                                                                 |
| Connection                                      | 3-phase 230V/400V-50Hz,<br>6 bar compressed air                                                                                             |
| Dimensions (W×H×D)<br>With open winding<br>head | 1300 x 1400 x 850 mm<br>1300 x 1500 x 850 mm                                                                                                |
| Weight                                          | 280 kg                                                                                                                                      |