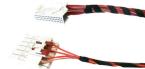

## THE ALLROUNDER

This compact, program-controlled machine with its numerous useful features is designed for efficient cable harness production and a diverse range of taping tasks.

| Application                                     | Taping cable harnesses and modules<br>(e.g. door cable harnesses, mirror<br>wiring, battery cable harnesses, roof<br>cable harnesses, etc.) |
|-------------------------------------------------|---------------------------------------------------------------------------------------------------------------------------------------------|
| Tape material                                   | all conventional adhesive tapes                                                                                                             |
| Tape width                                      | 9 – 19 mm                                                                                                                                   |
| Tape outer diameter                             | up to 180 mm                                                                                                                                |
| Tape core diameter                              | 1.5" and 3"                                                                                                                                 |
| Rotational speed                                | 100 – 1000 rpm, programmable                                                                                                                |
| Winding head                                    | open or closed placed automatically in tape attachment position                                                                             |
| Feed rate                                       | 0 – 70 mm/rotation, programmable roll-feed                                                                                                  |
| Tape-end detection                              | contactless                                                                                                                                 |
| Cable harness diameter                          | up to 20 mm                                                                                                                                 |
| Connection                                      | 3-phase 230V/400V-50Hz,<br>6 bar compressed air                                                                                             |
| Dimensions (W×H×D)<br>With open winding<br>head | 1300 x 1400 x 850 mm<br>1300 x 1500 x 850 mm                                                                                                |
| Weight                                          | 280 kg                                                                                                                                      |