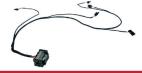

## THE ALLROUNDER

This compact, program-controlled machine with its numerous useful features is designed for efficient cable harness production and a diverse range of taping tasks.

| Application                                     | Taping cable harnesses and modules<br>(e.g. door cable harnesses, mirror<br>wiring, battery cable harnesses, roof<br>cable harnesses, etc.) |
|-------------------------------------------------|---------------------------------------------------------------------------------------------------------------------------------------------|
| Tape material                                   | all conventional adhesive tapes                                                                                                             |
| Tape width                                      | 9 – 19 mm                                                                                                                                   |
| Tape outer diameter                             | up to 180 mm                                                                                                                                |
| Tape core diameter                              | 1.5" and 3"                                                                                                                                 |
| Rotational speed                                | 100 – 1000 rpm, programmable                                                                                                                |
| Winding head                                    | open or closed placed automatically in tape attachment position                                                                             |
| Feed rate                                       | 0 – 70 mm/rotation, programmable roll-feed                                                                                                  |
| Tape-end detection                              | contactless                                                                                                                                 |
| Cable harness diameter                          | up to 20 mm                                                                                                                                 |
| Connection                                      | 3-phase 230V/400V-50Hz,<br>6 bar compressed air                                                                                             |
| Dimensions (W×H×D)<br>With open winding<br>head | 1300 x 1400 x 850 mm<br>1300 x 1500 x 850 mm                                                                                                |
| Weight                                          | 280 kg                                                                                                                                      |