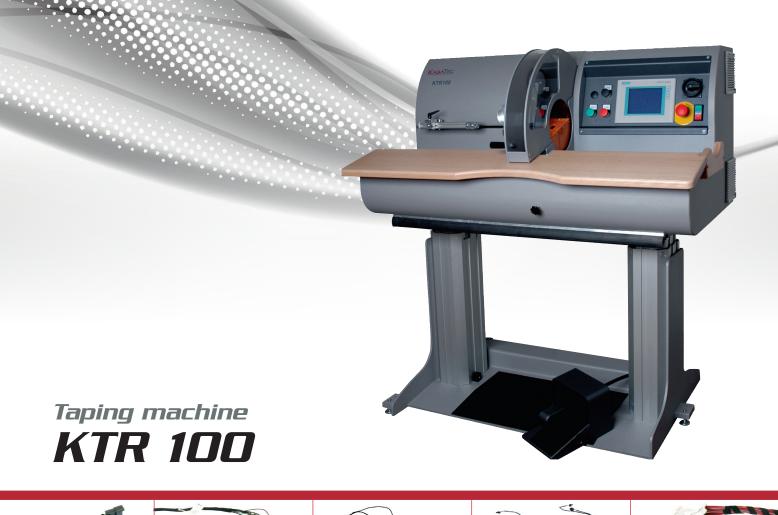

## THE ALLROUNDER

This compact, program-controlled machine with its numerous useful features is designed for efficient cable harness production and a diverse range of taping tasks.

| Application                                     | Taping cable harnesses and modules<br>(e.g. door cable harnesses, mirror<br>wiring, battery cable harnesses, roof<br>cable harnesses, etc.) |
|-------------------------------------------------|---------------------------------------------------------------------------------------------------------------------------------------------|
| Tape material                                   | all conventional adhesive tapes                                                                                                             |
| Tape width                                      | 9 – 19 mm                                                                                                                                   |
| Tape outer diameter                             | up to 180 mm                                                                                                                                |
| Tape core diameter                              | 1.5" and 3"                                                                                                                                 |
| Rotational speed                                | 100 – 1000 rpm, programmable                                                                                                                |
| Winding head                                    | open or closed placed automatically in tape attachment position                                                                             |
| Feed rate                                       | 0 – 70 mm/rotation, programmable roll-feed                                                                                                  |
| Tape-end detection                              | contactless                                                                                                                                 |
| Cable harness diameter                          | up to 20 mm                                                                                                                                 |
| Connection                                      | 3-phase 230V/400V-50Hz,<br>6 bar compressed air                                                                                             |
| Dimensions (W×H×D)<br>With open winding<br>head | 1300 x 1400 x 850 mm<br>1300 x 1500 x 850 mm                                                                                                |
| Weight                                          | 280 kg                                                                                                                                      |