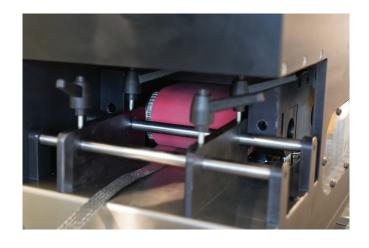

## UNICUT

UniCut is a strong cutting machine to process flat cables / wires up to 50 mm² cross section equivalent copper cable cross section

- •User friendly HMI,
- Belt driven feed-in,
- Flat blades,
- Pneumatic cutting head,
- Solid and robust construction,
- Customization opportunities to a certain extend (please consult before ordering)