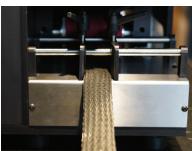

## UNICUT

UniCut is a strong cutting machine to process flat cables / wires up to 50 mm² cross section equivalent copper cable cross section

- •User friendly HMI,
- Belt driven feed-in,
- Flat blades,
- Pneumatic cutting head,
- Solid and robust construction,
- Customization opportunities to a certain extend (please consult before ordering)