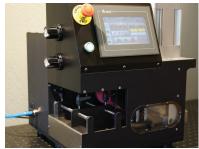

## UNICUT

UniCut is a strong cutting machine to process flat cables / wires up to 50 mm² cross section equivalent copper cable cross section

- •User friendly HMI,
- Belt driven feed-in,
- Flat blades,
- Pneumatic cutting head,
- Solid and robust construction,
- Customization opportunities to a certain extend (please consult before ordering)