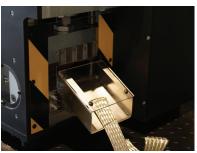

## UNICUT

UniCut is a strong cutting machine to process flat cables / wires up to 50 mm² cross section equivalent copper cable cross section

- •User friendly HMI,
- Belt driven feed-in,
- Flat blades,
- Pneumatic cutting head,
- Solid and robust construction,
- Customization opportunities to a certain extend (please consult before ordering)