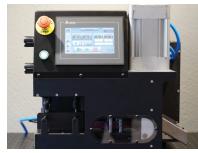

## UNICUT

UniCut is a strong cutting machine to process flat cables / wires up to 50 mm² cross section equivalent copper cable cross section

- •User friendly HMI,
- Belt driven feed-in,
- Flat blades,
- Pneumatic cutting head,
- Solid and robust construction,
- Customization opportunities to a certain extend (please consult before ordering)